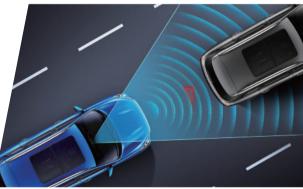

### **X70PLUS SPECIFICATION**

Blind spot monitoring system

Advanced Emergency Braking System

| Transmission<br>Length*width*height(mm) |
|-----------------------------------------|
| Length*width*height(mm)                 |
|                                         |
| Max speed(km/h)                         |
| Wheelbase                               |
| Front/Rear tread                        |
| Seats number                            |
| Fuel tank capacity(L)                   |
| Luggage compartment capac               |
| ■Engine                                 |
| Engine type                             |
| Displacement(ml)                        |
| Maximum horsepower (Ps)                 |
| Maximum power (kW)/Maxim                |
| Maximum torque (N · m)/Maxi             |
| Engine specific technology              |
| Fuel label                              |
| ■Chassis Steering                       |
| Drive mode                              |
| Front suspension type                   |
| Rear suspension type                    |
| Power type                              |
| ■Wheel Brake                            |
| Front /Rear brake type                  |
| Parking brake type                      |
| Front /Rear tire specification          |
| ■Safety Equipment                       |
| Main/copilot driver seat airba          |
| Front side airbags                      |
| TPMS(Tire Pressure Monitorin            |
| EMMO                                    |
| Car Locating                            |
| Operation Equipment                     |
| ABS(Anti-lock Brake System)             |
| BAS(Brake Assist System)/TC             |
| ESC(Electric stability control)         |
| Actively rollover prevent               |
| limp home mode                          |
| Autohold function/HDC-Hill D            |
| Exterior Equipment                      |