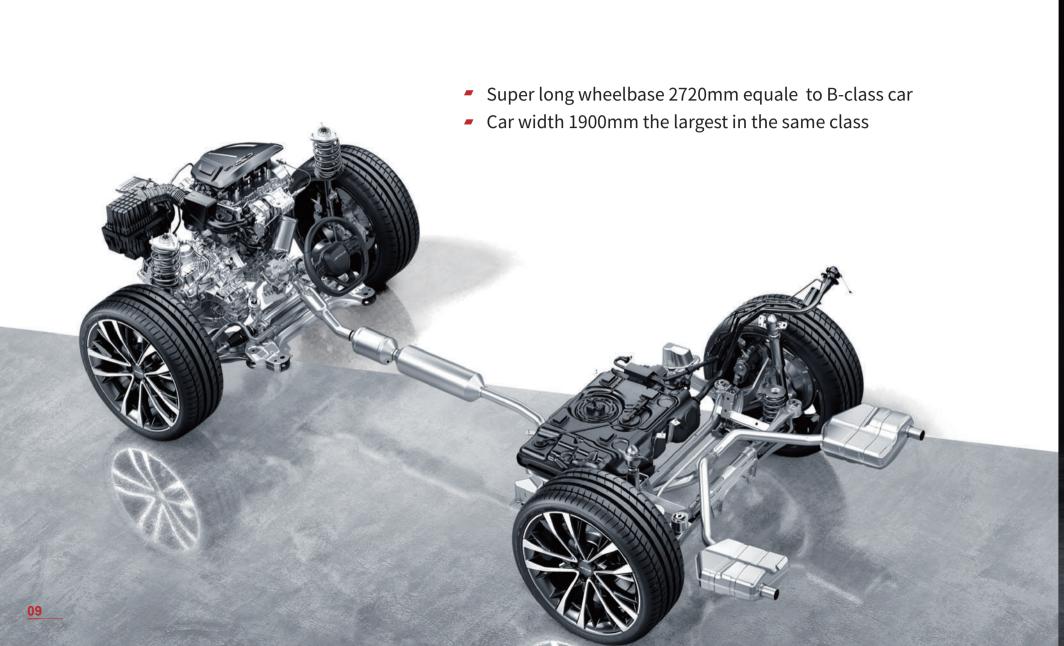

## BUAILTY

UUU JETOUR UUUU

XZCIerre

- One of Chinese top ten engines
  1.5T/1.6TGDI 6MT/ 6DCT/ 7DCT (wet)
- Independent and suspended four-wheel+ all-aluminum front control arm