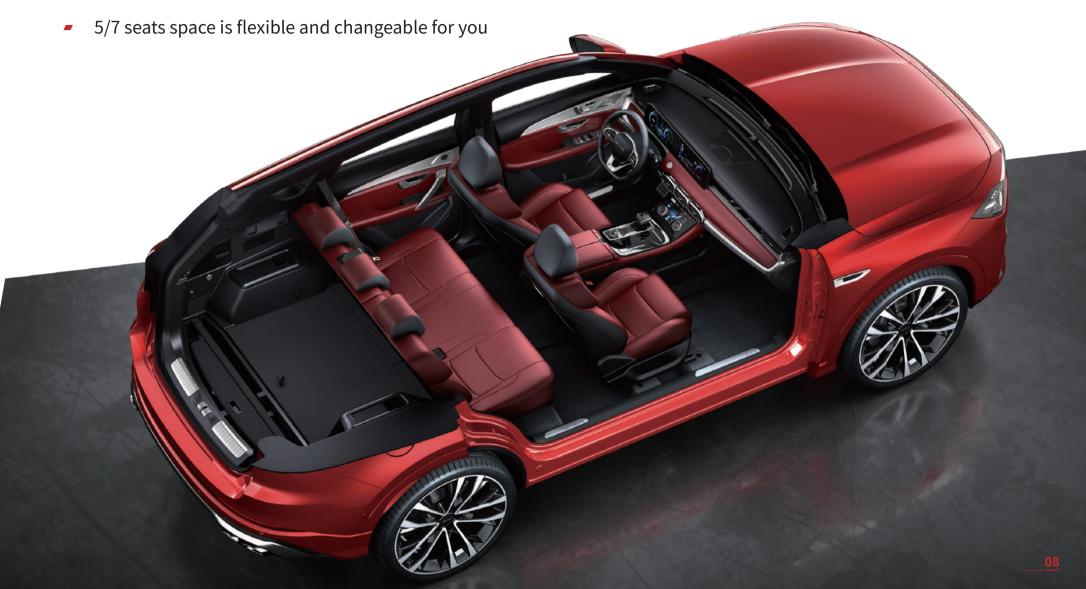

 Overwhelming athletic style A sporty posture

- Carrying on the suspended center console style
- Multi-level three-dimensional modeling

62-inch ultra-wide-angle interstellar viewing skylights