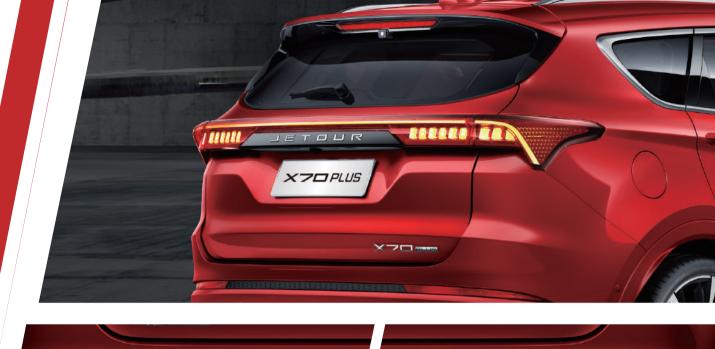

### FASHIDN

- of the vehicle

Taillight full of LED in Meteor thorough type

Four exhausts on both sides

- Polygonal horizontal stripe chrome intake grille
- 20 inch wheels in sporty style Largest size in the same class