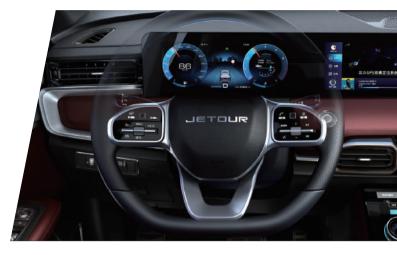

### TECHNOLOGY

Lane Departure Warning System

### **X70PLUS SPECIFICATION**

Blind spot monitoring system

Advanced Emergency Braking System

| Transmission<br>Length*width*height(mm) |
|-----------------------------------------|
| Length*width*height(mm)                 |
|                                         |
| Max speed(km/h)                         |
| Wheelbase                               |
| Front/Rear tread                        |
| Seats number                            |
| Fuel tank capacity(L)                   |
| Luggage compartment capac               |
| ■Engine                                 |
| Engine type                             |
| Displacement(ml)                        |
| Maximum horsepower (Ps)                 |
| Maximum power (kW)/Maxim                |
| Maximum torque (N · m)/Maxi             |
| Engine specific technology              |
| Fuel label                              |
| ■Chassis Steering                       |
| Drive mode                              |
| Front suspension type                   |
| Rear suspension type                    |
| Power type                              |
| ■Wheel Brake                            |
| Front /Rear brake type                  |
| Parking brake type                      |
| Front /Rear tire specification          |
| ■Safety Equipment                       |
| Main/copilot driver seat airba          |
| Front side airbags                      |
| TPMS(Tire Pressure Monitorin            |
| EMMO                                    |
| Car Locating                            |
| Operation Equipment                     |
| ABS(Anti-lock Brake System)             |
| BAS(Brake Assist System)/TC             |
| ESC(Electric stability control)         |
| Actively rollover prevent               |
| limp home mode                          |
| Autohold function/HDC-Hill D            |
| Exterior Equipment                      |