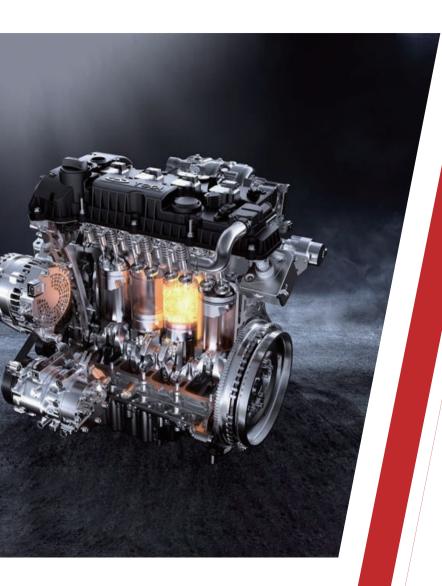

## BUAILTY

UUU JETOUR UUUU

XZCIerre

- One of Chinese top ten engines
  1.5T/1.6TGDI 6MT/ 6DCT/ 7DCT (wet)
- Independent and suspended four-wheel+ all-aluminum front control arm