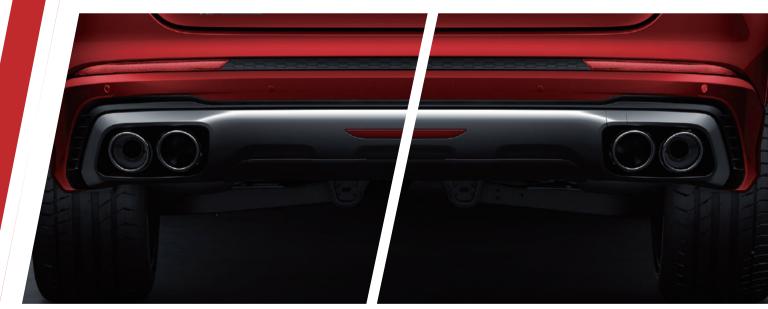

### FASHIDN

- of the vehicle

Taillight full of LED in Meteor thorough type

Four exhausts on both sides

- Polygonal horizontal stripe chrome intake grille
- 20 inch wheels in sporty style Largest size in the same class