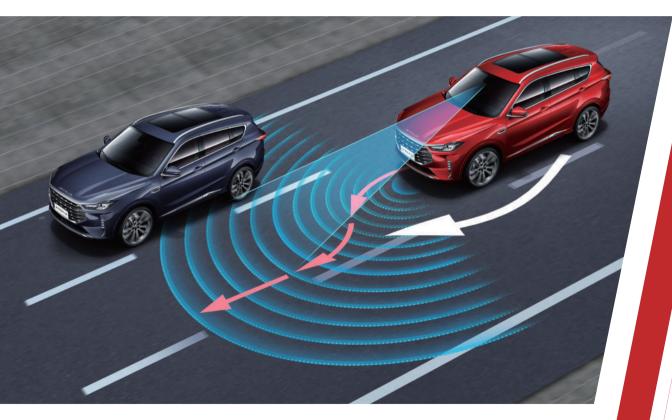

### TECHNOLOGY

Lane Departure Warning System

### **X70PLUS SPECIFICATION**

Blind spot monitoring system

Advanced Emergency Braking System

| Transmission<br>Length*width*height(mm) |
|-----------------------------------------|
| Length*width*height(mm)                 |
|                                         |
| Max speed(km/h)                         |
| Wheelbase                               |
| Front/Rear tread                        |
| Seats number                            |
| Fuel tank capacity(L)                   |
| Luggage compartment capac               |
| ■Engine                                 |
| Engine type                             |
| Displacement(ml)                        |
| Maximum horsepower (Ps)                 |
| Maximum power (kW)/Maxim                |
| Maximum torque (N · m)/Maxi             |
| Engine specific technology              |
| Fuel label                              |
| ■Chassis Steering                       |
| Drive mode                              |
| Front suspension type                   |
| Rear suspension type                    |
| Power type                              |
| ■Wheel Brake                            |
| Front /Rear brake type                  |
| Parking brake type                      |
| Front /Rear tire specification          |
| ■Safety Equipment                       |
| Main/copilot driver seat airba          |
| Front side airbags                      |
| TPMS(Tire Pressure Monitorin            |
| EMMO                                    |
| Car Locating                            |
| Operation Equipment                     |
| ABS(Anti-lock Brake System)             |
| BAS(Brake Assist System)/TC             |
| ESC(Electric stability control)         |
| Actively rollover prevent               |
| limp home mode                          |
| Autohold function/HDC-Hill D            |
| Exterior Equipment                      |