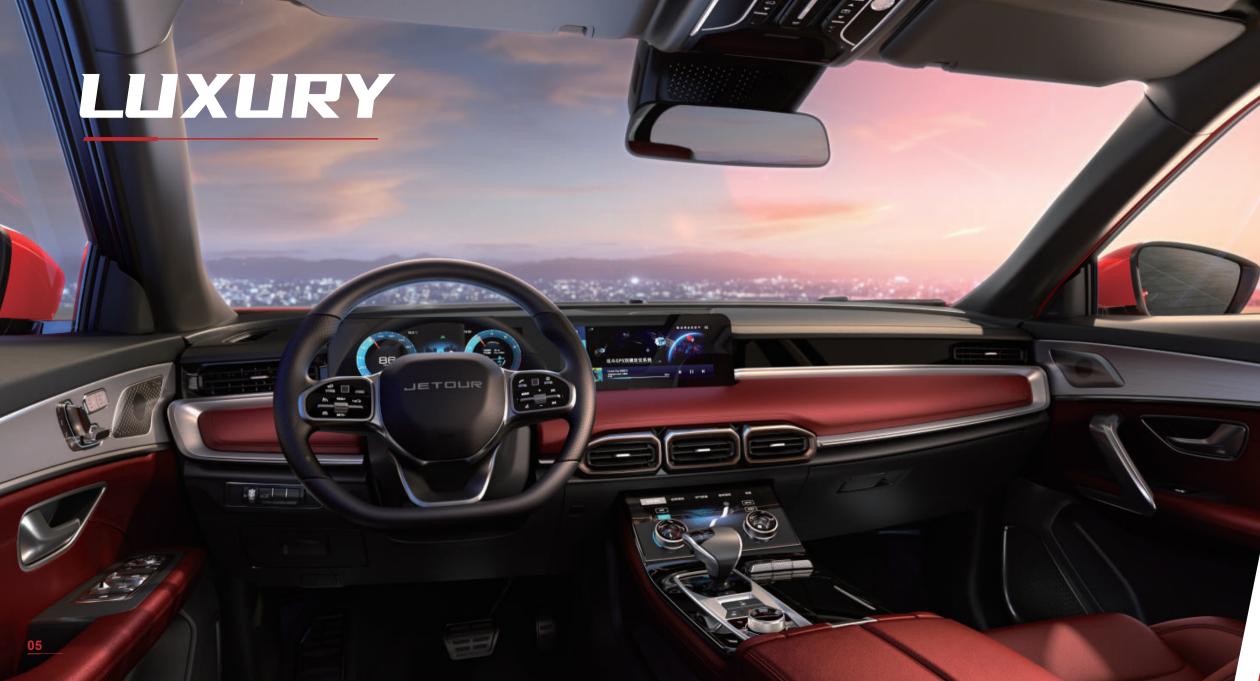

 Overwhelming athletic style A sporty posture

- Carrying on the suspended center console style
- Multi-level three-dimensional modeling

62-inch ultra-wide-angle interstellar viewing skylights

### TECHNOLOGY

Lane Departure Warning System