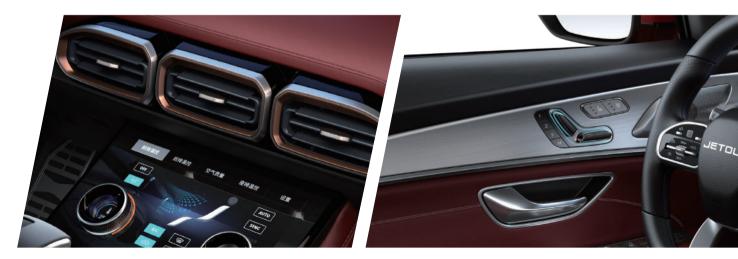

 Overwhelming athletic style A sporty posture

- Carrying on the suspended center console style
- Multi-level three-dimensional modeling

62-inch ultra-wide-angle interstellar viewing skylights

### TECHNOLOGY

Lane Departure Warning System