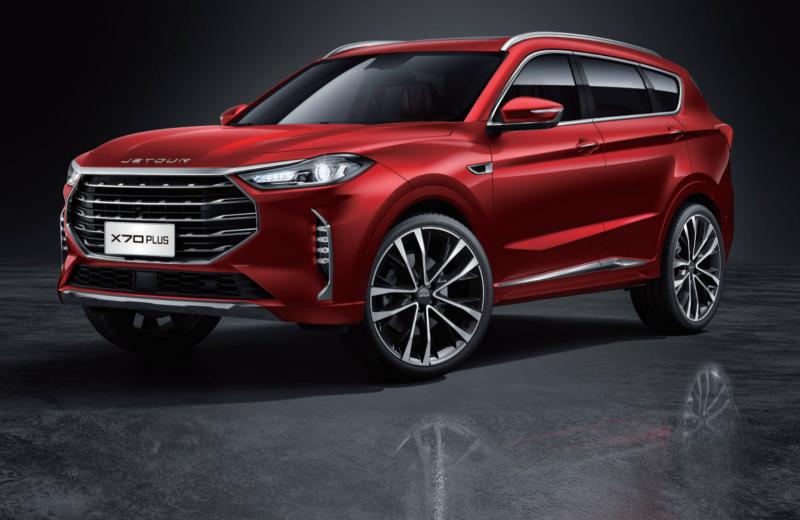

# 

LIVE YOUR OWN POSTURE

### FASHIDN

- of the vehicle

Taillight full of LED in Meteor thorough type

Four exhausts on both sides

- Polygonal horizontal stripe chrome intake grille
- 20 inch wheels in sporty style Largest size in the same class

 Overwhelming athletic style A sporty posture

- Carrying on the suspended center console style
- Multi-level three-dimensional modeling

62-inch ultra-wide-angle interstellar viewing skylights