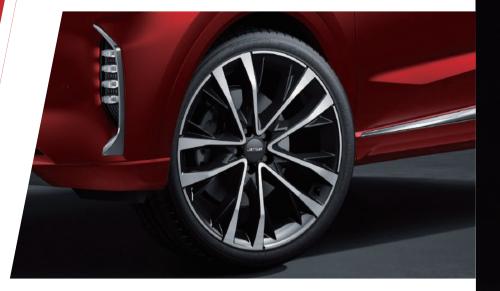

### FASHIDN

- of the vehicle

Taillight full of LED in Meteor thorough type

Four exhausts on both sides

- Polygonal horizontal stripe chrome intake grille
- 20 inch wheels in sporty style Largest size in the same class