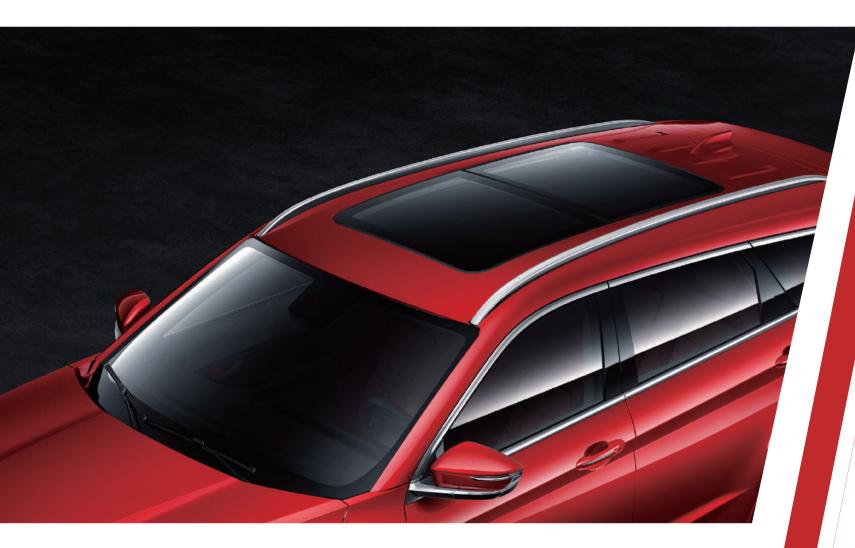

 Overwhelming athletic style A sporty posture

- Carrying on the suspended center console style
- Multi-level three-dimensional modeling

62-inch ultra-wide-angle interstellar viewing skylights

### Rear privacy-protection glass