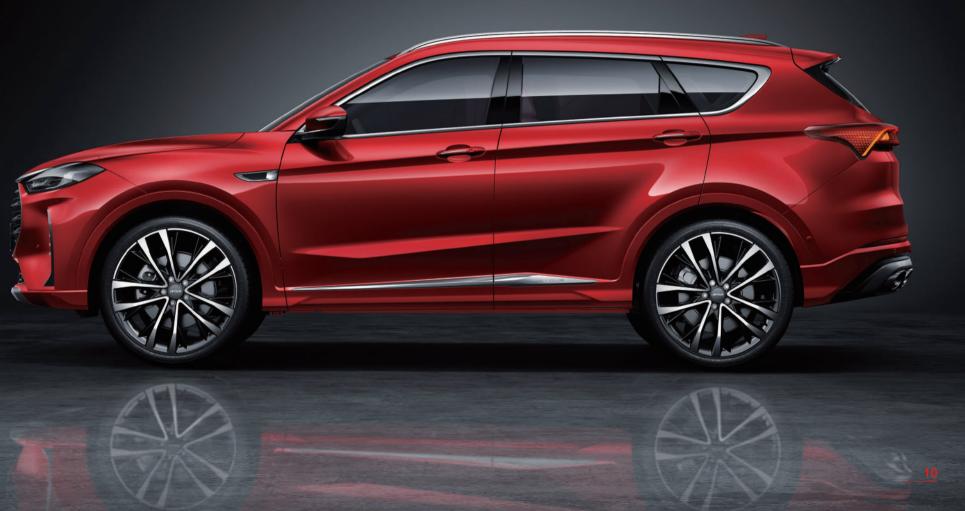

### FASHIDN

- of the vehicle

Taillight full of LED in Meteor thorough type

Four exhausts on both sides

- Polygonal horizontal stripe chrome intake grille
- 20 inch wheels in sporty style Largest size in the same class

 Overwhelming athletic style A sporty posture

- Carrying on the suspended center console style
- Multi-level three-dimensional modeling

62-inch ultra-wide-angle interstellar viewing skylights

### Rear privacy-protection glass