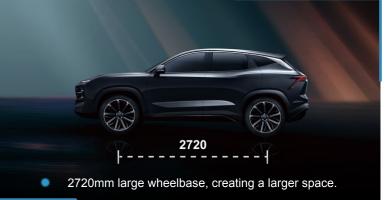

ANGUARD TECHNOLOGY







 LED headlight with automated high beam aid, with a stylish sense.

Hidden door handle with an easy to use, luxurious appearance

Due to regional differences, the actual configuration of the vehicle may differ from the pictures in this brochure. Please refer to the information provided by your local dealer.





The highly conformable sports seat can be adjusted by 6-way electric power, and an electric lumbar support design is included to provide the best driving experience possible.



To ensure that the air inside the space is free of harmful pollutants, the interior has been equipped with a CN95 high-efficiency air filter and 118 different types of healthy and ecologically friendly materials. This promotes a healthy environment for you and those around you.























## CHOOSE YOUR OWN DASHING

Multiple colors, there is always one that matches you.