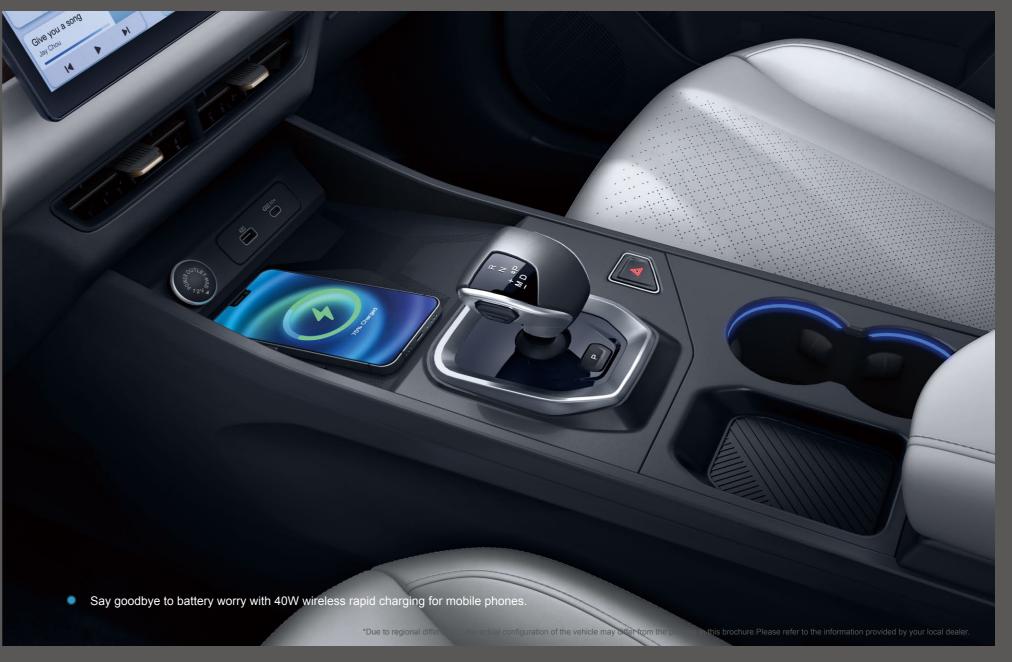

TECHNOLOGY







 LED headlight with automated high beam aid, with a stylish sense.

Hidden door handle with an easy to use, luxurious appearance

Due to regional differences, the actual configuration of the vehicle may differ from the pictures in this brochure. Please refer to the information provided by your local dealer.





The highly conformable sports seat can be adjusted by 6-way electric power, and an electric lumbar support design is included to provide the best driving experience possible.



To ensure that the air inside the space is free of harmful pollutants, the interior has been equipped with a CN95 high-efficiency air filter and 118 different types of healthy and ecologically friendly materials. This promotes a healthy environment for you and those around you.























## CHOOSE YOUR OWN DASHING

Multiple colors, there is always one that matches you.