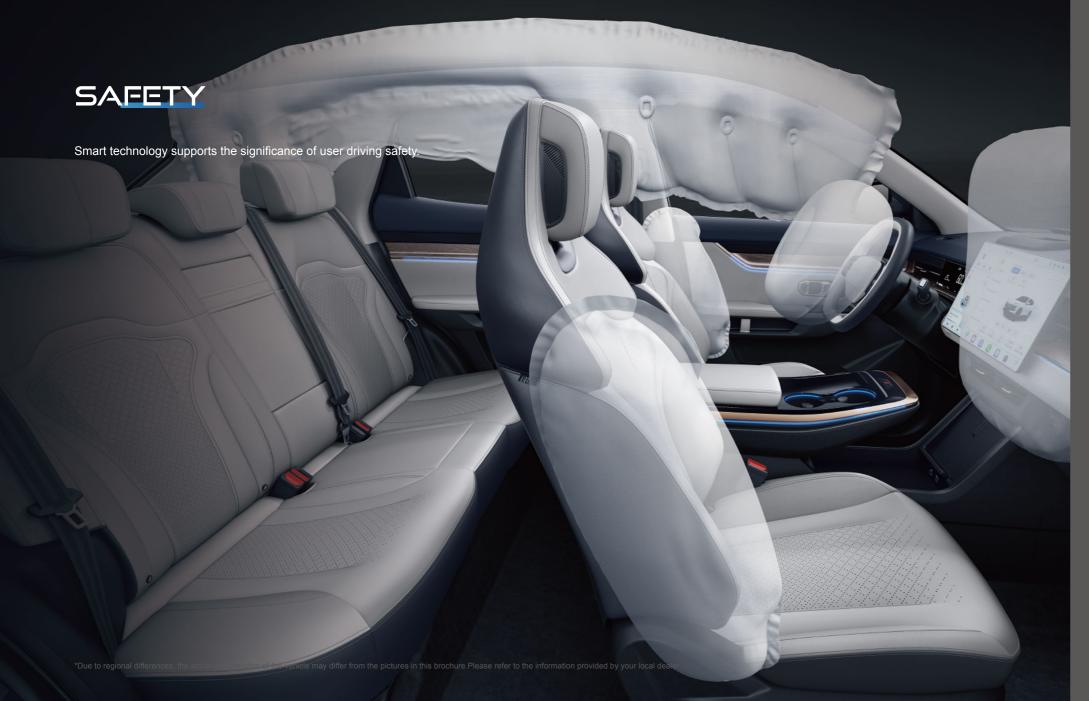

CHNOLOGY







 LED headlight with automated high beam aid, with a stylish sense.

Hidden door handle with an easy to use, luxurious appearance

Due to regional differences, the actual configuration of the vehicle may differ from the pictures in this brochure. Please refer to the information provided by your local dealer.





The highly conformable sports seat can be adjusted by 6-way electric power, and an electric lumbar support design is included to provide the best driving experience possible.



To ensure that the air inside the space is free of harmful pollutants, the interior has been equipped with a CN95 high-efficiency air filter and 118 different types of healthy and ecologically friendly materials. This promotes a healthy environment for you and those around you.























## CHOOSE YOUR OWN DASHING

Multiple colors, there is always one that matches you.