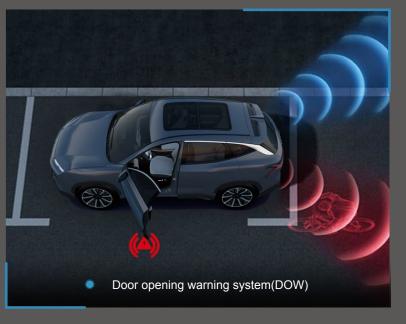

## DASHING

VANGUARD TECHNOLOGY

 LED headlight with automated high beam aid, with a stylish sense.

Hidden door handle with an easy to use, luxurious appearance

Due to regional differences, the actual configuration of the vehicle may differ from the pictures in this brochure. Please refer to the information provided by your local dealer.