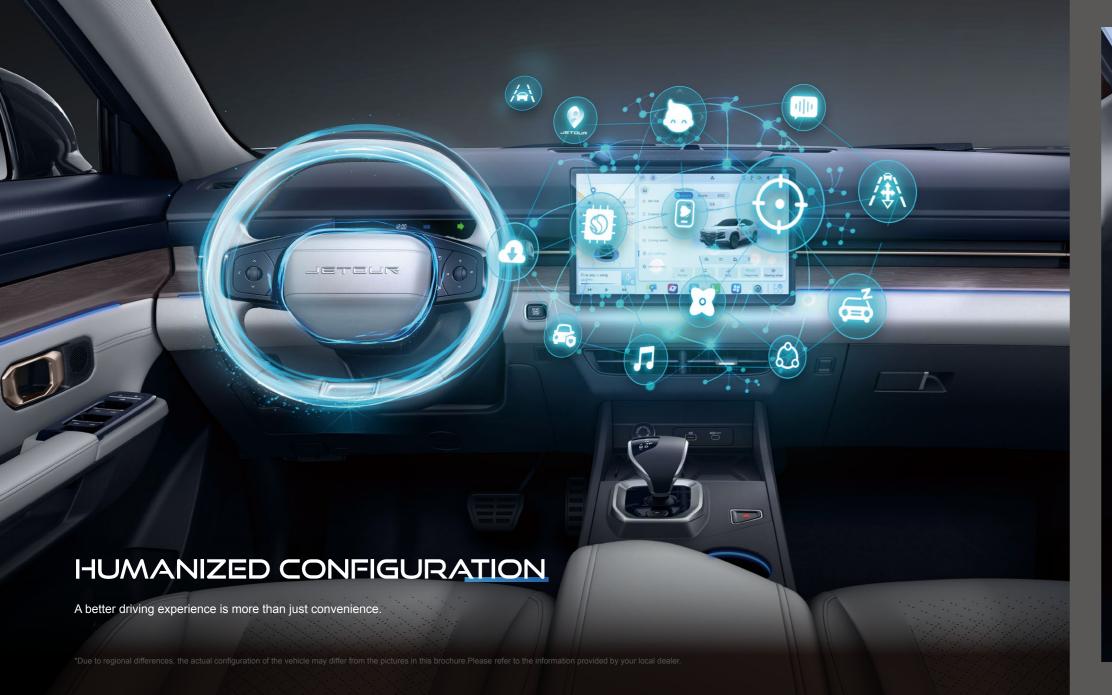

D TECHNOLOGY







 LED headlight with automated high beam aid, with a stylish sense.

Hidden door handle with an easy to use, luxurious appearance

Due to regional differences, the actual configuration of the vehicle may differ from the pictures in this brochure. Please refer to the information provided by your local dealer.





The highly conformable sports seat can be adjusted by 6-way electric power, and an electric lumbar support design is included to provide the best driving experience possible.



To ensure that the air inside the space is free of harmful pollutants, the interior has been equipped with a CN95 high-efficiency air filter and 118 different types of healthy and ecologically friendly materials. This promotes a healthy environment for you and those around you.























## CHOOSE YOUR OWN DASHING

Multiple colors, there is always one that matches you.