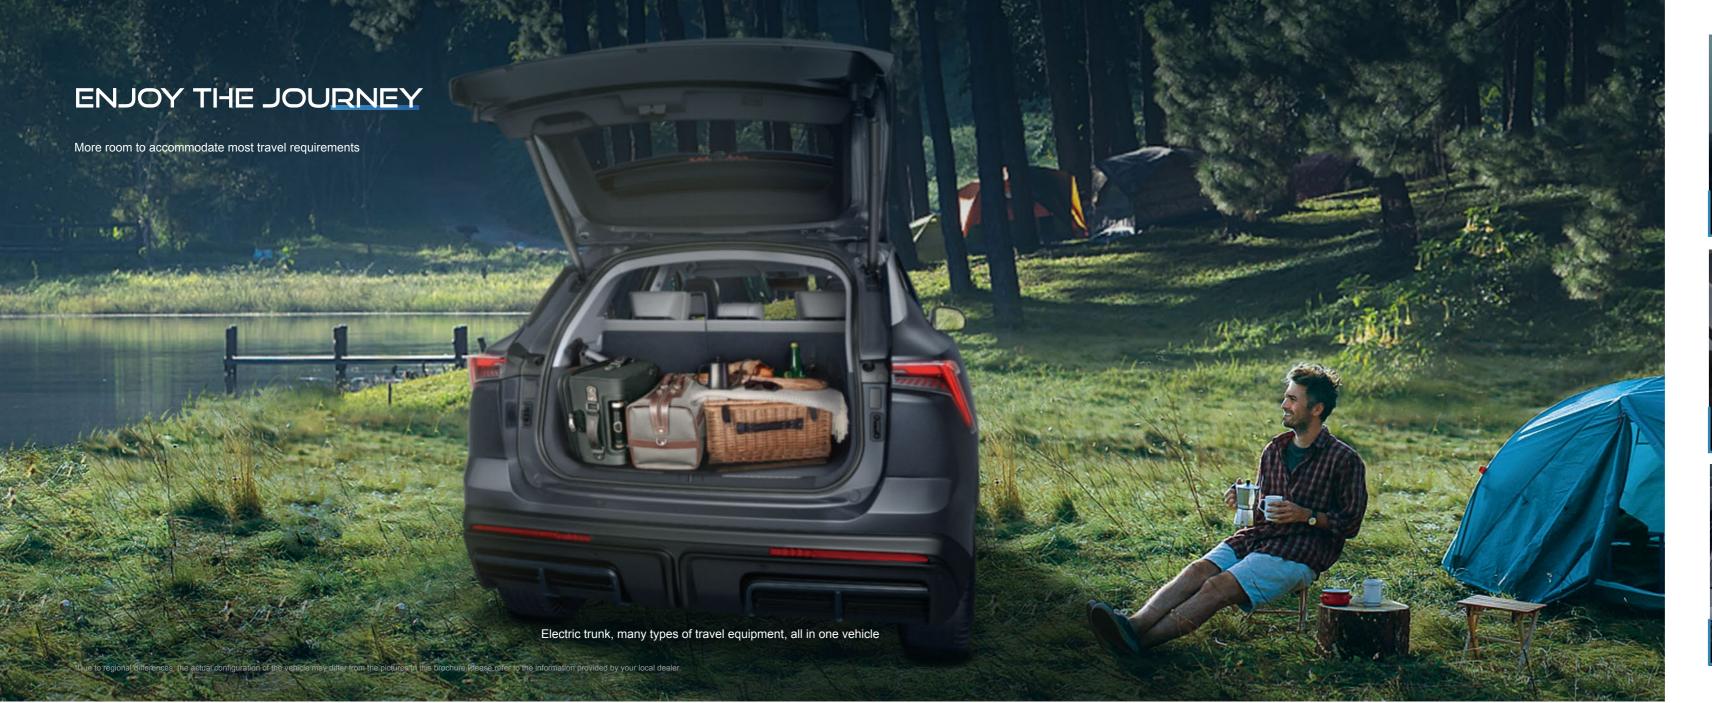

VANGUARD TECHNOLOGY







 LED headlight with automated high beam aid, with a stylish sense.

Hidden door handle with an easy to use, luxurious appearance

Due to regional differences, the actual configuration of the vehicle may differ from the pictures in this brochure. Please refer to the information provided by your local dealer.





The highly conformable sports seat can be adjusted by 6-way electric power, and an electric lumbar support design is included to provide the best driving experience possible.



To ensure that the air inside the space is free of harmful pollutants, the interior has been equipped with a CN95 high-efficiency air filter and 118 different types of healthy and ecologically friendly materials. This promotes a healthy environment for you and those around you.























## CHOOSE YOUR OWN DASHING

Multiple colors, there is always one that matches you.