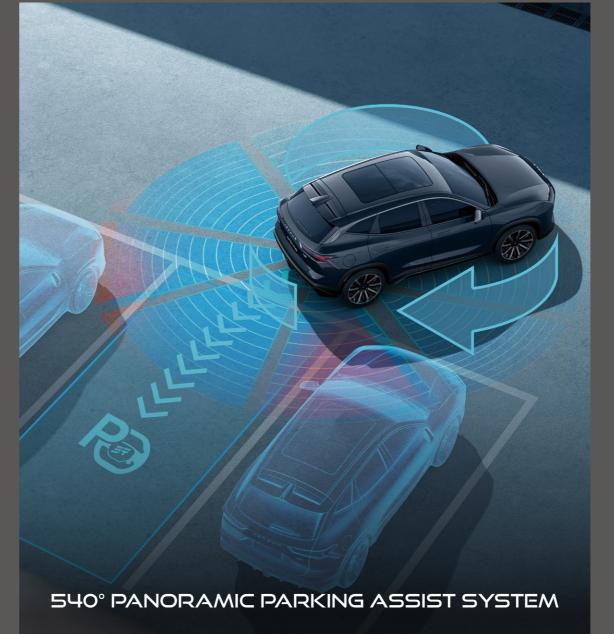

## DASHING

VANGUARD TECHNOLOGY

 LED headlight with automated high beam aid, with a stylish sense.

Hidden door handle with an easy to use, luxurious appearance

Due to regional differences, the actual configuration of the vehicle may differ from the pictures in this brochure. Please refer to the information provided by your local dealer.