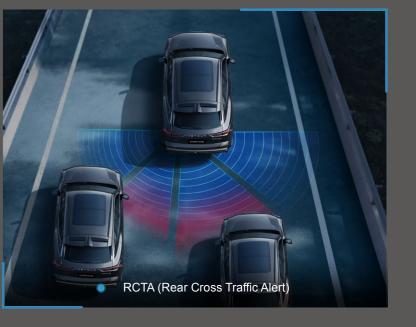

## DASHING

VANGUARD TECHNOLOGY

 LED headlight with automated high beam aid, with a stylish sense.

Hidden door handle with an easy to use, luxurious appearance

Due to regional differences, the actual configuration of the vehicle may differ from the pictures in this brochure. Please refer to the information provided by your local dealer.