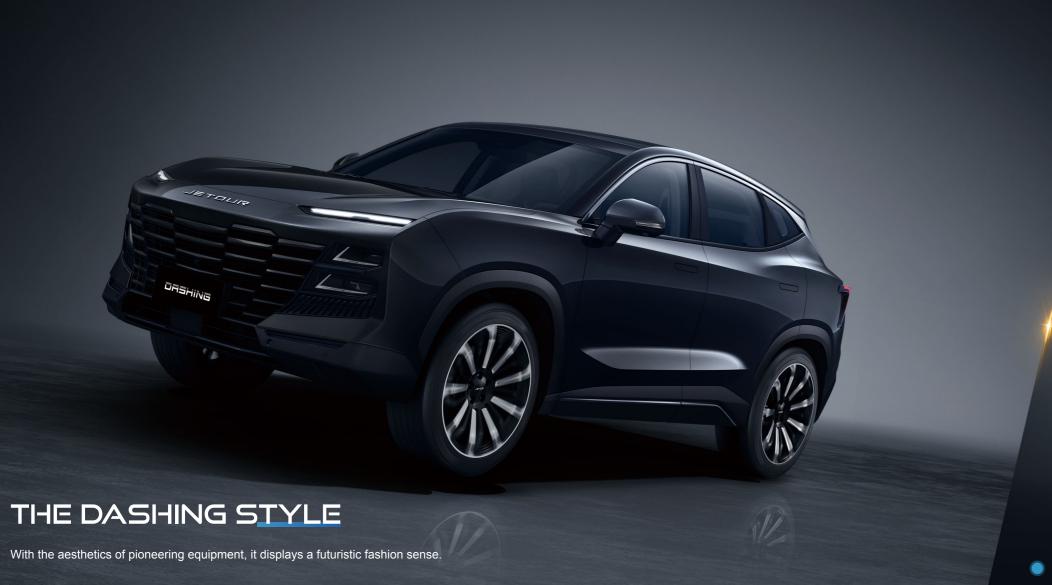

## DASHING

VANGUARD TECHNOLOGY

 LED headlight with automated high beam aid, with a stylish sense.

Hidden door handle with an easy to use, luxurious appearance

Due to regional differences, the actual configuration of the vehicle may differ from the pictures in this brochure. Please refer to the information provided by your local dealer.